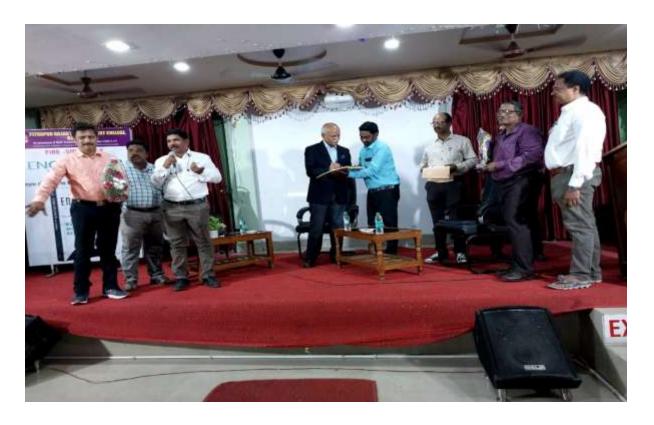

#### DEPARTMENT OF COMMERCE AND MANAGEMENT STUDIES

| Date                                                           | 22 Nov 2022                                                                                                                                                                                                                                                                                                                                                                                                                                                                                                                                                                                                                                                                                                                                                                                          |
|----------------------------------------------------------------|------------------------------------------------------------------------------------------------------------------------------------------------------------------------------------------------------------------------------------------------------------------------------------------------------------------------------------------------------------------------------------------------------------------------------------------------------------------------------------------------------------------------------------------------------------------------------------------------------------------------------------------------------------------------------------------------------------------------------------------------------------------------------------------------------|
| Conducted through DRC/JKC/ELF/Dept.etc                         | DCMS.                                                                                                                                                                                                                                                                                                                                                                                                                                                                                                                                                                                                                                                                                                                                                                                                |
| Nature of the Activity                                         | Invited Talk                                                                                                                                                                                                                                                                                                                                                                                                                                                                                                                                                                                                                                                                                                                                                                                         |
| Title of the Activity                                          | Entrepreneurship Day                                                                                                                                                                                                                                                                                                                                                                                                                                                                                                                                                                                                                                                                                                                                                                                 |
| Name of the Department/Committee                               | DCMS                                                                                                                                                                                                                                                                                                                                                                                                                                                                                                                                                                                                                                                                                                                                                                                                 |
| Details of Resource person(Name, Designation etc.)             | Dr. B.V Ram Mohan Reddy Padmasree Awardee Founder of CYIENT                                                                                                                                                                                                                                                                                                                                                                                                                                                                                                                                                                                                                                                                                                                                          |
| No of Students Participated                                    | 150                                                                                                                                                                                                                                                                                                                                                                                                                                                                                                                                                                                                                                                                                                                                                                                                  |
| Brief report of the activity                                   | The resource person Dr B.V Ram Mohan Reddy delivered his messages on celebrate Entrepreneurship Day, A day dedicated to honoring the spirit of innovation, determination, and the relentless pursuit of dreams. Entrepreneurship is the backbone of any thriving economy, and it plays a pivotal role in shaping the world we live in. So, let us take a moment to reflect on the importance of entrepreneurship and its profound impact on society.  Entrepreneurs are the visionaries who turn their ideas into reality. They are the individuals who dare to dream, take risks, and work tirelessly to bring their visions to life. They are the driving force behind economic growth, job creation, and technological advancements. They are the catalysts for change and progress in our world. |
| Name of the lecturers who planned and conducted the activity   | DCMS                                                                                                                                                                                                                                                                                                                                                                                                                                                                                                                                                                                                                                                                                                                                                                                                 |
| Signature of the Lecturer in charge/ Convener of the committee | Department of Commerce                                                                                                                                                                                                                                                                                                                                                                                                                                                                                                                                                                                                                                                                                                                                                                               |